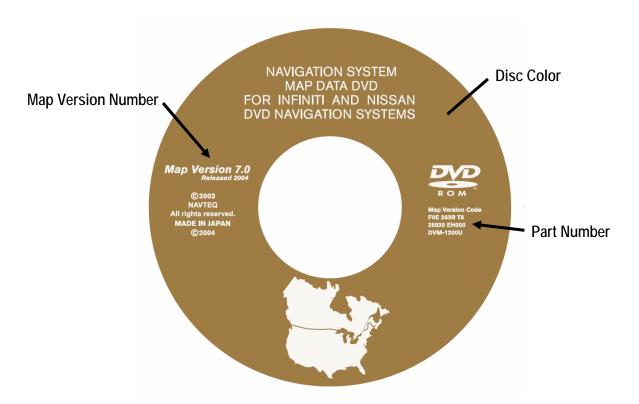

## PARTS INFORMATION

# DVD Map Disc Color, Version, and Part Number Chart

| Map Version Series | 2003 MY     | 2004 MY     | 2005 MY      | 2006 MY      |
|--------------------|-------------|-------------|--------------|--------------|
| 6.x                | Red (6.1)   | Green (6.2) | Pink (6.3)   | Purple (6.4) |
|                    | 25920 CR920 | 25920 CR923 | 25920 CR924  | 25920 CR95A  |
| 7.x                | Not         | Not         | Bronze (7.0) | Green (7.1)  |
|                    | Applicable  | Applicable  | 25920 EH000* | 25920 EH05A  |