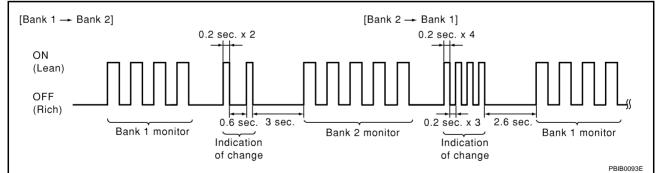

ECM has entered to Diagnostic Test Mode II (Heated oxygen sensor 1 monitor). ECM will start heated oxygen sensor 1 monitoring from the bank 1 sensor.

#### How to Switch Monitored Sensor From Bank 1 to Bank 2 or Vice Versa

- 1. Fully depress the accelerator pedal quickly and then release it immediately.
- 2. Make sure that monitoring sensor has changed by MIL blinking as follows.