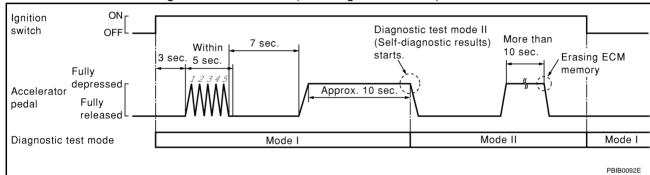

# HOW TO SWITCH DIAGNOSTIC TEST MODE

NOTE:

- It is better to count the time accurately with a clock.
- It is impossible to switch the diagnostic mode when an accelerator pedal position sensor circuit has a malfunction.
- Always ECM returns to Diagnostic Test Mode I after ignition switch is turned OFF.

### How to Set Diagnostic Test Mode II (Self-diagnostic Results)

- 1. Confirm that accelerator pedal is fully released, turn ignition switch ON and wait 3 seconds.
- 2. Repeat the following procedure quickly five times within 5 seconds.
- a. Fully depress the accelerator pedal.
- b. Fully release the accelerator pedal.
- 3. Wait 7 seconds, fully depress the accelerator pedal and keep it for approx. 10 seconds until the MIL starts blinking.
- Fully release the accelerator pedal. ECM has entered to Diagnostic Test Mode II (Self-diagnostic results).

## How to Erase Diagnostic Test Mode II (Self-diagnostic Results)

- 1. Set ECM in Diagnostic Test Mode II (Self-diagnostic results). Refer to <u>EC-64, "How to Set Diagnostic Test</u> <u>Mode II (Self-diagnostic Results)"</u>.
- Fully depress the accelerator pedal and keep it for more than 10 seconds. The emission-related diagnostic information has been erased from the backup memory in the ECM.
- 3. Fully release the accelerator pedal, and confirm the DTC 0000 is displayed.