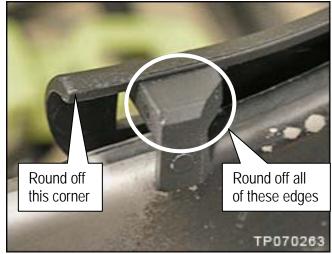

the seat cushion trim is removed, use a file (or other suitable tool) to "round" the front edges of the finisher shown in Figure 2.

The sharp edges on the finisher may have caused the trim damage.

**NOTE:** See the "before" and "after" photos on the next page.

 Use 2 new clips when reinstalling the seat cushion outer finisher.



Figure 2

Infiniti Bulletins are intended for use by qualified technicians, not 'do-it-yourselfers'. Qualified technicians are properly trained individuals who have the equipment, tools, safety instruction, and know-how to do a job properly and safely. NOTE: If you believe that a described condition may apply to a particular vehicle, DO NOT assume that it does. See your Infiniti dealer to determine if this applies to your vehicle.

# **Before Rounding Edges**



Figure 3

# After Rounding Edges



Figure 4

### PARTS INFORMATION

| DESCRIPTION                               | PART NUMBER                                                                               | Qty |
|-------------------------------------------|-------------------------------------------------------------------------------------------|-----|
| Driver Side (Left Side) Seat Cushion Trim | Use the VIN and the electronic parts catalog (FAST or equivalent) to find the correct P/N | 1   |
| Clips<br>(Seat Cushion Outer Finisher)    | 86901 – 2J020                                                                             | 2   |

### **CLAIMS INFORMATION**

Submit a Primary Part (PP) type line claim using the following claims coding:

| DESCRIPTION                    | PFP | OP C