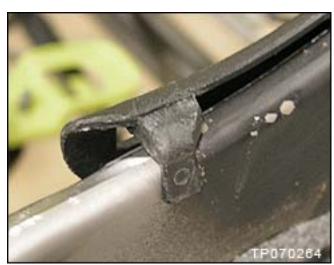

e a file (or other suitable tool) to "round" the front edges of the finisher shown in Figure 2.

The sharp edges on the finisher may have caused the trim damage.

**NOTE:** See the "before" and "after" photos on the next page.

 Use 2 new clips when reinstalling the seat cushion outer finisher.



Figure 2

Infiniti Bulletins are intended for use by qualified technicians, not 'do-it-yourselfers'. Qualified technicians are properly trained individuals who have the equipment, tools, safety instruction, and know-how to do a job properly and safely. NOTE: If you believe that a described condition may apply to a particular vehicle, DO NOT assume that it does. See your Infiniti dealer to determine if this applies to your vehicle.

# **Before Rounding Edges**



Figure 3

# After Rounding Edges



Figure 4

### PARTS INFORMATION

| DESCRIPTION                               | PART NUMBER                                                                               | Qty |
|-------------------------------------------|-------------------------------------------------------------------------------------------|-----|
| Driver Side (Left Side) Seat Cushion Trim | Use the VIN and the electronic parts catalog (FAST or equivalent) to find the correct P/N | 1   |
| Clips<br>(Seat Cushion Outer Finisher)    | 86901 – 2J020                                                                             | 2   |

### **CLAIMS INFORMATION**

Submit a Primary Part (PP) type line claim using the following claims coding:

| DESCRIPTION                    | PFP | OP CODE | SYM | DIA | FRT |
|-----------