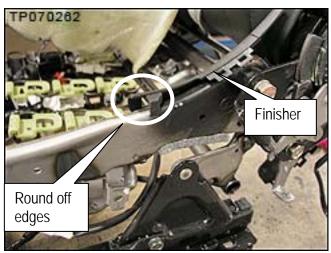

#### **ACTION**

Replace the seat cushion trim. Refer to section SE in the Service Manual for replacement information.

 While the seat cushion trim is removed, use a file (or other suitable tool) to "round" the front edges of the finisher shown in Figure 2.

The sharp edges on the finisher may have caused the trim damage.

**NOTE:** See the "before" and "after" photos on the next page.

 Use 2 new clips when reinstalling the seat cushion outer finisher.

Figure 2