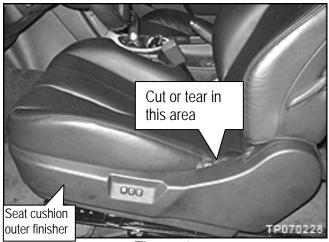

#### IF YOU CONFIRM

Classification:

There is a cut or tear in the driver's seat cushion trim in the area shown in Figure 1.

Figure 1