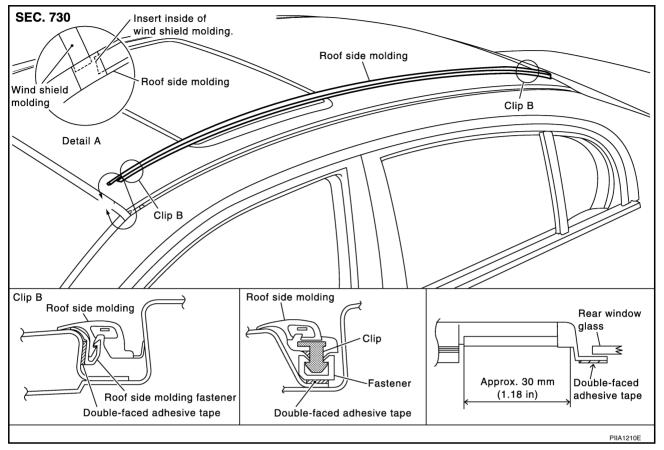

# **ROOF SIDE MOLDING**

### **ROOF SIDE MOLDING**

PFP:73854

## **REMOVAL**

Take off double-faced adhesive tape and adhesive on front edge of molding and remove it.

#### **INSTALLATION**

- 1. Apply double-faced adhesive tape, apply primer and adhesive on front edge of molding at standard extent.
- 2. Insert rear edge of molding in rear window glass, after applying double-faced adhesive tape of rear edge on panel flange.

#### **CAUTION:**

- Insert both ends (front and rear) of molding under windshield side molding.
- Use high-viscosity, slow-drying (with 5-hour or longer curing time) adhesive.
- After installation, temporarily fix it with masking tape until adhesive has completely cured.
- Do not wash vehicle unless adhesive has completely cured.