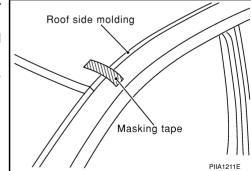

#### **CAUTION:**

- Insert both ends (front and rear) of molding under windshield side molding.
- Use high-viscosity, slow-drying (with 5-hour or longer curing time) adhesive.
- After installation, temporarily fix it with masking tape until adhesive has completely cured.
- Do not wash vehicle unless adhesive has completely cured.