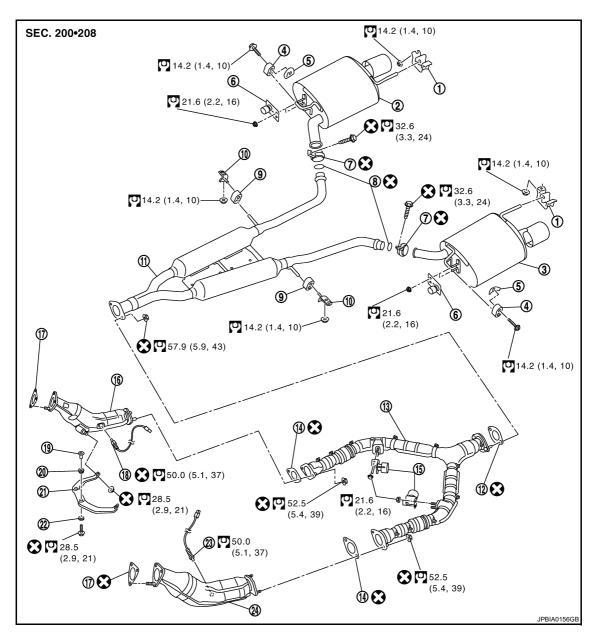

## **EXHAUST SYSTEM**

Exploded View EX

- 1. Mounting rubber
- 4. Mounting rubber
- 7. Clamp
- Mounting bracket
- 13. Exhaust front tube
- 16. Three way catalyst (right bank)
- 19. Collar
- 22 Grommet

Revision: October 2006

- 2. Main muffler (RH)
- 5. Collar
- 8. Gasket
- 11. Center muffler
- 14. Gasket
- 17. Gasket
- 20. Grommet
- 23. Heated oxygen sensor 2 (bank 2)
- 6. Dynamic damper

Main muffler (LH)

- 6. Dynamic damper
- 9. Mounting rubber
- 12. Gasket

3.

- 15. Dynamic damper
- 18. Heated oxygen sensor 2 (bank 1)
- 21. Exhaust mounting bracket
- 24. Three way catalyst (left bank)

Refer to GI-4, "Components" for symbol marks in the figure.

INFOID:0000000000956383